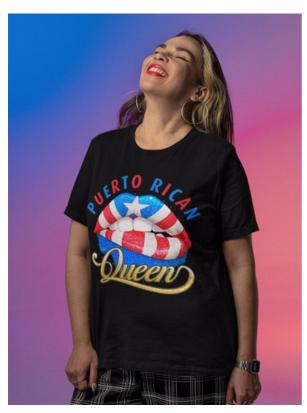

## Puerto Rican Queen - Unisex Heavy Cotton Tee



**Price: \$25.00** 

## **Description**

The unisex heavy cotton tee is the basic staple of any wardrobe. It is the foundation upon which casual fashion grows. All it needs is a personalized design to elevate things to profitability. The specialty spun fibers provide a smooth surface for premium printing vividity and sharpness. No side seams mean there are no itchy interruptions under the arms. The shoulders have tape for improved durability.

- .: 100% cotton (fiber content may vary for different colors)
- .: Medium fabric (5.3 oz/yd² (180 g/m²))
- .: Classic fit
- .: Tear-away label
- .: Runs true to size

|                   | S     | M     | L     | XL    | 2XL   | 3XL   | 4XL   | 5XL   |
|-------------------|-------|-------|-------|-------|-------|-------|-------|-------|
| Width, i