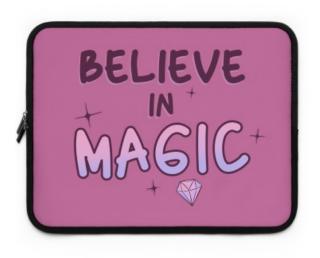

## "Believe In Magic" #1- Laptop Sleeve

## Description

Made for transferring laptops in the coolest way possible, this personalized laptop sleeve is a dream come true for anyone working on the go or traveling. Featuring a black polyester back, a water-resistant construction, and dual zipper enclosures, this personalized laptop sleeve case is available in 7" sizes up to 17".