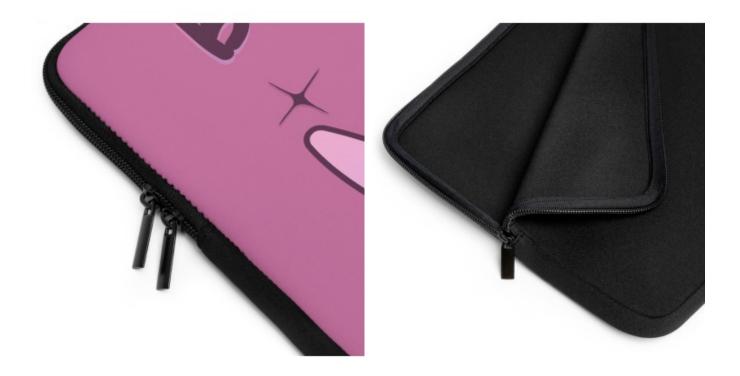

7in& 10in are perfect for tablets and handheld games.

- .: Material: Smooth neoprene
- .: Customizable front with solid black back
- .: Lightweight
- .: Water resistant and durable
- .: Dual zipper enclosures
- .: Multiple sizes