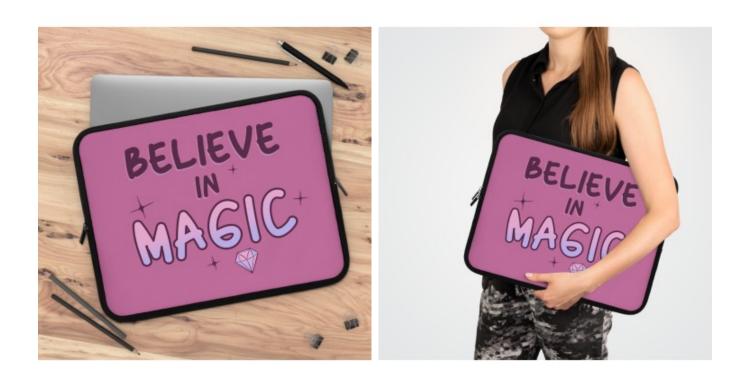

## Description

Made for transferring laptops in the coolest way possible, this personalized laptop sleeve is a dream come true for anyone working on the go or traveling. Featuring a black polyester back, a water-resistant construction, and dual zipper enclosures, this personalized laptop sleeve case is available in 7" sizes up to 17".

7in& 10in are perfect for tablets and handheld games.

- .: Material: Smooth neoprene
- .: Customizable front with solid black back
- .: Lightweight
- .: Water resistant and durable
- .: Dual zipper enclosures
- .: Multiple sizes