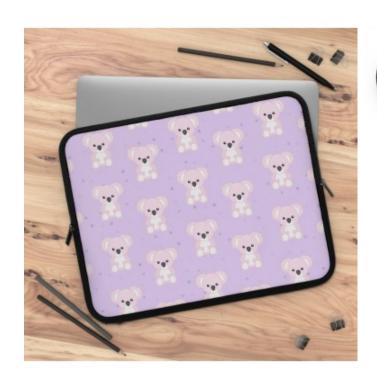

## "Koala" #1- Laptop Sleeve

**Price: \$25.00** 

## **Description**

Made for transferring laptops in the coolest way possible, this personalized laptop sleeve is a dream come true for anyone working on the go or traveling. Featuring a black polyester back, a water-resistant construction, and dual zipper enclosures, this personalized laptop sleeve case is available in 7" sizes up to 17".

7in& 10in are perfect for tablets and handheld games.

- .: Material: Smooth neoprene
- .: Customizable front with solid black back
- .: Lightweight
- .: Water resistant and durable
- .: Dual zipper enclosures
- .: Multiple sizes