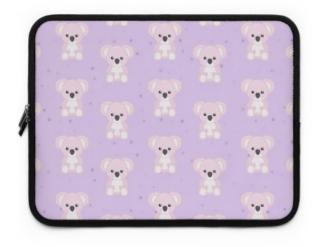

## "Koala" #1- Laptop Sleeve

**Price: \$25.00** 

## **Description**

Made for transferring laptops in the coolest way possible, this personalized laptop sleeve is a dream come true for anyone working on the go or traveling. Featuring a black polyester back, a water-resistant construction, and dual zipper enclosures, this personalized laptop sleeve case is available in 7" sizes up to 17".

7in& 10in are perfect for tablets and handheld games.

- .: Material: Smooth neoprene
- .: Customizable front with solid black back
- .: Lightweight
- .: Water resistant and durable
- .: Dual zipper enclosures
- .: Multiple sizes