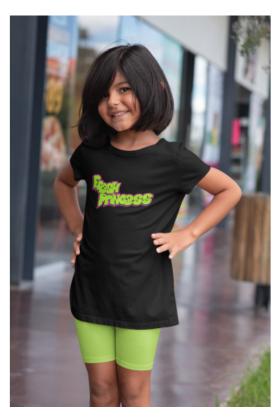

## "Fresh Princess" #1 - Kids Heavy Cotton<sup>TM</sup> Tee

**Price: \$23.00** 

## **Description**

The kids heavy cotton tee is perfect for everyday use. The fabric is 100% cotton for solid colors. Polyester is included for heather-color variants. These fabrics are prime materials for printing. The shoulders have twill tape for improved durability. The collar is curl resistant due to ribbed knitting. There are no seams along the sides.