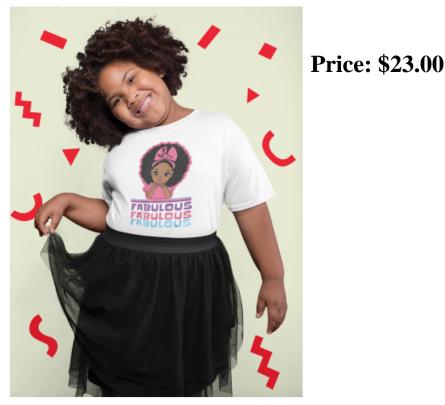

## "Fabulous" #1 - Kids Heavy Cotton<sup>TM</sup> Tee

Description

The kids heavy cotton tee is perfect for everyday use. The fabric is 100% cotton for solid colors. Polyester is included for heather-color variants. These fabrics are prime materials for printing. The shoulders have twill tape for improved durability. The collar is curl resistant due to ribbed knitting. There are no seams along the sides.