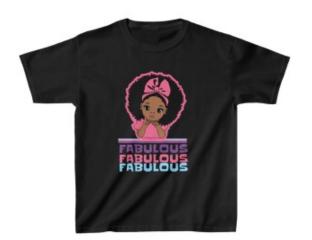

## "Fabulous" #1 - Kids Heavy Cotton<sup>TM</sup> Tee

Description

The kids heavy cotton tee is perfect for everyday use. The fabric is 100% cotton for solid colors. Polyester is included for heather-color variants. These fabrics are prime materials for printing. The shoulders have twill tape for improved durability. The collar is curl resistant due to ribbed knitting. There are no seams along the sides.