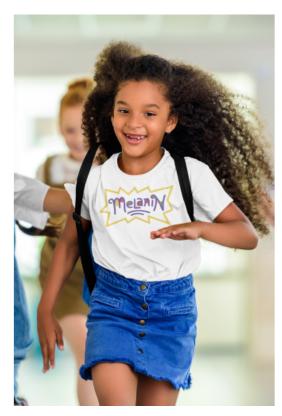

## "Melanin" #1 - Kids Heavy Cotton<sup>TM</sup> Tee

**Price: \$23.00** 

## **Description**

The kids heavy cotton tee is perfect for everyday use. The fabric is 100% cotton for solid colors. Polyester is included for heather-color variants. These fabrics are prime materials for printing. The shoulders have twill tape for improved durability. The collar is curl resistant due to ribbed knitting. There are no seams along the sides.