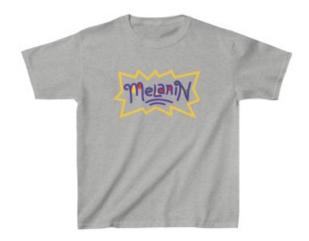

## "Melanin" #1 - Kids Heavy Cotton<sup>TM</sup> Tee

**Price: \$23.00** 

## **Description**

The kids heavy cotton tee is perfect for everyday use. The fabric is 100% cotton for solid colors. Polyester is included for heather-color variants. These fabrics are prime materials for printing. The shoulders have twill tape for improved durability. The collar is curl resistant due to ribbed knitting. There are no seams along the sides.