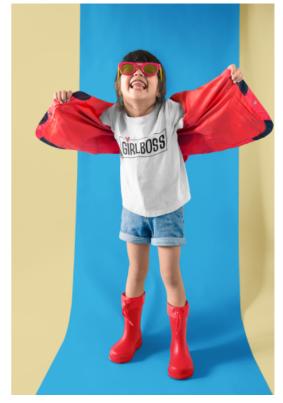

## "Girl Boss" #1 - Kids Heavy Cotton<sup>TM</sup> Tee

**Price: \$23.00** 

## Description

The kids heavy cotton tee is perfect for everyday use. The fabric is 100% cotton for solid colors. Polyester is included for heather-color variants. These fabrics are prime materials for printing. The shoulders have twill tape for improved durability. The collar is curl resistant due to ribbed knitting. There are no seams along the sides.