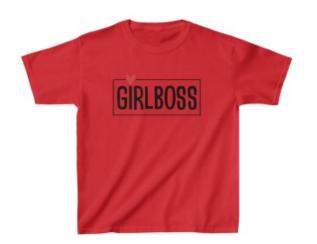

## "Girl Boss" #1 - Kids Heavy Cotton<sup>TM</sup> Tee

**Price: \$23.00** 

## Description

The kids heavy cotton tee is perfect for everyday use. The fabric is 100% cotton for solid colors. Polyester is included for heather-color variants. These fabrics are prime materials for printing. The shoulders have twill tape for improved durability. The collar is curl resistant due to ribbed knitting. There are no seams along the sides.

- .: Material: 100% cotton (fiber content may vary for different colors)
- .: Light fabric (5.3 oz/yd<sup>2</sup> (180 g/m<sup>2</sup>))
- .: Classic fit
- .: Tear-away label
- .: Runs true to size

|                   | XS    | S     | Μ     | L     |
|-------------------|-------|-------|-------|-------|
| Width, in         | 16.14 | 16.93 | 18.11 | 18.90 |
| Length, in        | 20.47 | 22.05 | 23.62 | 25.20 |
| Sleeve length, in | 6.34  | 7.01  | 7.48  | 7.99  |