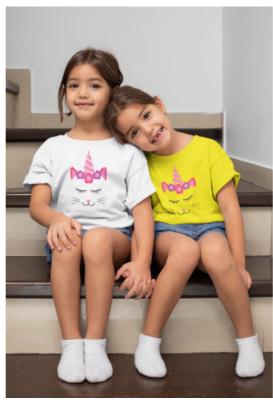

## "Caticorn" #1 - Kids Heavy Cotton<sup>TM</sup> Tee

**Price: \$23.00** 

## **Description**

The kids heavy cotton tee is perfect for everyday use. The fabric is 100% cotton for solid colors. Polyester is included for heather-color variants. These fabrics are prime materials for printing. The shoulders have twill tape for improved durability. The collar is curl resistant due to ribbed knitting. There are no seams along the sides.