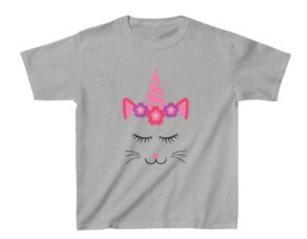

## "Caticorn" #1 - Kids Heavy Cotton<sup>TM</sup> Tee

**Price: \$23.00** 

## **Description**

The kids heavy cotton tee is perfect for everyday use. The fabric is 100% cotton for solid colors. Polyester is included for heather-color variants. These fabrics are prime materials for printing. The shoulders have twill tape for improved durability. The collar is curl resistant due to ribbed knitting. There are no seams along the sides.