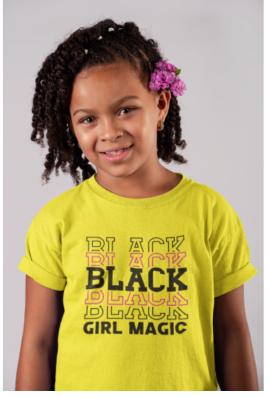

## "Black Girl Magic" #2 - Kids Heavy Cotton<sup>TM</sup> Tee

**Price: \$23.00** 

## Description

The kids heavy cotton tee is perfect for everyday use. The fabric is 100% cotton for solid colors. Polyester is included for heather-color variants. These fabrics are prime materials for printing. The shoulders have twill tape for improved durability. The collar is curl resistant due to ribbed knitting. There are no seams along the sides.