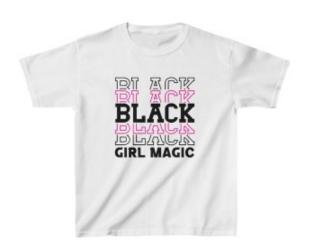

## "Black Girl Magic" #2 - Kids Heavy Cotton<sup>TM</sup> Tee

**Price: \$23.00** 

## Description

The kids heavy cotton tee is perfect for everyday use. The fabric is 100% cotton for solid colors. Polyester is included for heather-color variants. These fabrics are prime materials for printing. The shoulders have twill tape for improved durability. The collar is curl resistant due to ribbed knitting. There are no seams along the sides.