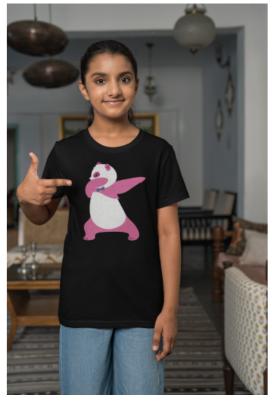

## "Panda" #1 - Kids Heavy Cotton<sup>TM</sup> Tee

**Price: \$23.00** 

## Description

The kids heavy cotton tee is perfect for everyday use. The fabric is 100% cotton for solid colors. Polyester is included for heather-color variants. These fabrics are prime materials for printing. The shoulders have twill tape for improved durability. The collar is curl resistant due to ribbed knitting. There are no seams along the sides.