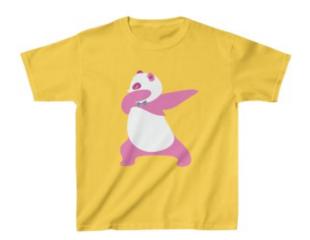

## "Panda" #1 - Kids Heavy Cotton<sup>TM</sup> Tee

**Price: \$23.00** 

## Description

The kids heavy cotton tee is perfect for everyday use. The fabric is 100% cotton for solid colors. Polyester is included for heather-color variants. These fabrics are prime materials for printing. The shoulders have twill tape for improved durability. The collar is curl resistant due to ribbed knitting. There are no seams along the sides.