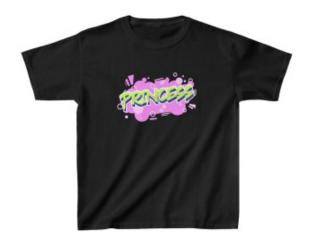

## "Princess" #2 - Kids Heavy Cotton<sup>TM</sup> Tee

**Price: \$23.00** 

## **Description**

The kids heavy cotton tee is perfect for everyday use. The fabric is 100% cotton for solid colors. Polyester is included for heather-color variants. These fabrics are prime materials for printing. The shoulders have twill tape for improved durability. The collar is curl resistant due to ribbed knitting. There are no seams along the sides.