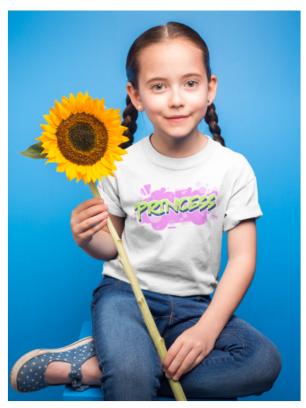

## "Princess" #2 - Kids Heavy Cotton<sup>TM</sup> Tee

**Price: \$23.00** 

## **Description**

The kids heavy cotton tee is perfect for everyday use. The fabric is 100% cotton for solid colors. Polyester is included for heather-color variants. These fabrics are prime materials for printing. The shoulders have twill tape for improved durability. The collar is curl resistant due to ribbed knitting. There are no seams along the sides.