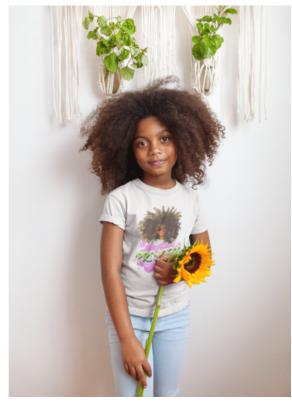

## "Princess" #1 - Kids Heavy Cotton<sup>TM</sup> Tee

**Price: \$23.00** 

## Description

The kids heavy cotton tee is perfect for everyday use. The fabric is 100% cotton for solid colors. Polyester is included for heather-color variants. These fabrics are prime materials for printing. The shoulders have twill tape for improved durability. The collar is curl resistant due to ribbed knitting. There are no seams along the sides.

- .: Material: 100% cotton (fiber content may vary for different colors)
- .: Light fabric (5.3 oz/yd<sup>2</sup> (180 g/m<sup>2</sup>))
- .: Classic fit
- .: Tear-away label
- .: Runs true to size

|                   | XS    | S     | Μ     | L     |
|-------------------|-------|-------|-------|-------|
| Width, in         | 16.14 | 16.93 | 18.11 | 18.90 |
| Length, in        | 20.47 | 22.05 | 23.62 | 25.20 |
| Sleeve length, in | 6.34  | 7.01  | 7.48  | 7.99  |