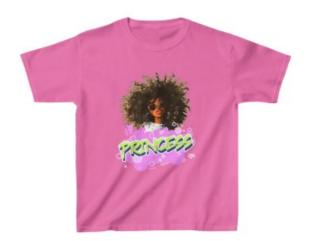

## "Princess" #1 - Kids Heavy Cotton<sup>TM</sup> Tee

**Price: \$23.00** 

## Description

The kids heavy cotton tee is perfect for everyday use. The fabric is 100% cotton for solid colors. Polyester is included for heather-color variants. These fabrics are prime materials for printing. The shoulders have twill tape for improved durability. The collar is curl resistant due to ribbed knitting. There are no seams along the sides.

- .: Material: 100% cotton (fiber content may vary for different colors)
- .: Light fabric (5.3 oz/yd<sup>2</sup> (180 g/m<sup>2</sup>))
- .: Classic fit
- .: Tear-away label
- .: Runs true to size

|                   | XS    | S     | Μ     | L     |
|-------------------|-------|-------|-------|-------|
| Width, in         | 16.14 | 16.93 | 18.11 | 18.90 |
| Length, in        | 20.47 | 22.05 | 23.62 | 25.20 |
| Sleeve length, in | 6.34  | 7.01  | 7.48  | 7.99  |