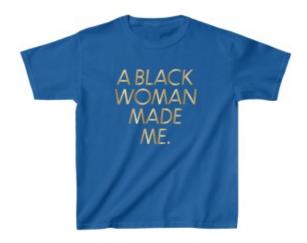

## "A Black Woman Made Me" - Kids Heavy Cotton<sup>TM</sup> Tee

**Price: \$23.00** 

## **Description**

The kids heavy cotton tee is perfect for everyday use. The fabric is 100% cotton for solid colors. Polyester is included for heather-color variants. These fabrics are prime materials for printing. The shoulders have twill tape for improved durability. The collar is curl resistant due to ribbed knitting. There are no seams along the sides.