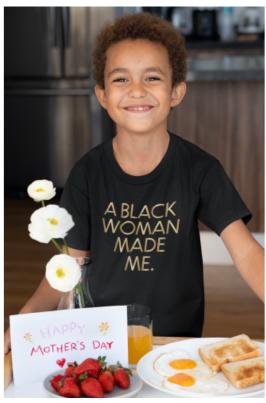

## "A Black Woman Made Me" - Kids Heavy Cotton<sup>TM</sup> Tee

**Price: \$23.00** 

## **Description**

The kids heavy cotton tee is perfect for everyday use. The fabric is 100% cotton for solid colors. Polyester is included for heather-color variants. These fabrics are prime materials for printing. The shoulders have twill tape for improved durability. The collar is curl resistant due to ribbed knitting. There are no seams along the sides.