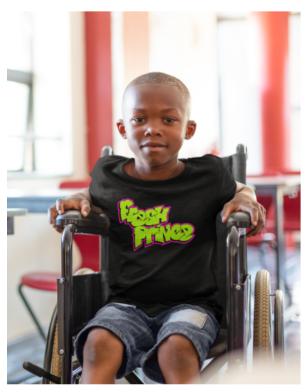

## "Fresh Prince" #1 - Kids Heavy Cotton<sup>TM</sup> Tee



**Price: \$23.00** 

## **Description**

The kids heavy cotton tee is perfect for everyday use. The fabric is 100% cotton for solid colors. Polyester is included for heather-color variants. These fabrics are prime materials for printing. The shoulders have twill tape for improved durability. The collar is curl resistant due to ribbed knitting. There are no seams along the sides.

- .: Material: 100% cotton (fiber content may vary for different colors)
- .: Light fabric  $(5.3 \text{ oz/yd}^2 (180 \text{ g/m}^2))$
- .: Classic fit
- .: Tear-away label
- .: Runs true to size

|                   | XS    | S     | M     | L     |
|-------------------|-------|-------|-------|-------|
| Width, in         | 16.14 | 16.93 | 18.11 | 18.90 |
| Length, in        | 20.47 | 22.05 | 23.62 | 25.20 |
|