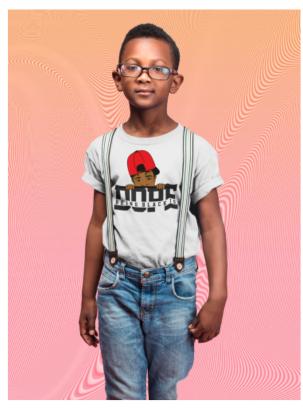

## "Being Black Is Dope" #1 - Kids Heavy Cotton<sup>TM</sup> Tee

**Price: \$23.00** 

## **Description**

The kids heavy cotton tee is perfect for everyday use. The fabric is 100% cotton for solid colors. Polyester is included for heather-color variants. These fabrics are prime materials for printing. The shoulders have twill tape for improved durability. The collar is curl resistant due to ribbed knitting. There are no seams along the sides.