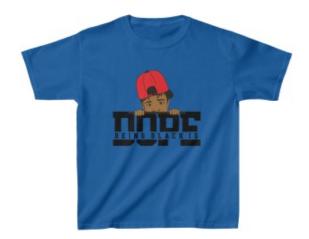

## "Being Black Is Dope" #1 - Kids Heavy Cotton<sup>TM</sup> Tee

**Price: \$23.00** 

## **Description**

The kids heavy cotton tee is perfect for everyday use. The fabric is 100% cotton for solid colors. Polyester is included for heather-color variants. These fabrics are prime materials for printing. The shoulders have twill tape for improved durability. The collar is curl resistant due to ribbed knitting. There are no seams along the sides.