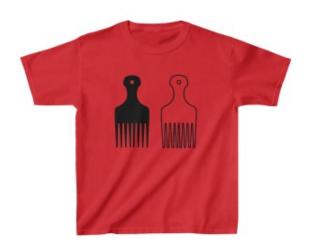

## "Afro Comb" #1 - Kids Heavy Cotton<sup>TM</sup> Tee

**Price: \$23.00** 

## Description

The kids heavy cotton tee is perfect for everyday use. The fabric is 100% cotton for solid colors. Polyester is included for heather-color variants. These fabrics are prime materials for printing. The shoulders have twill tape for improved durability. The collar is curl resistant due to ribbed knitting. There are no seams along the sides.

- .: Material: 100% cotton (fiber content may vary for different colors)
- .: Light fabric (5.3 oz/yd<sup>2</sup> (180 g/m<sup>2</sup>))
- .: Classic fit
- .: Tear-away label
- .: Runs true to size

|                   | XS    | S     | Μ     | L     |
|-------------------|-------|-------|-------|-------|
| Width, in         | 16.14 | 16.93 | 18.11 | 18.90 |
| Length, in        | 20.47 | 22.05 | 23.62 | 25.20 |
| Sleeve length, in | 6.34  | 7.01  | 7.48  | 7.99  |