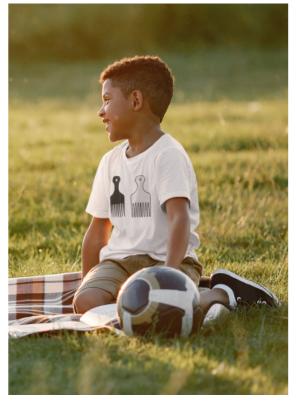

## "Afro Comb" #1 - Kids Heavy Cotton<sup>TM</sup> Tee

**Price: \$23.00** 

## Description

The kids heavy cotton tee is perfect for everyday use. The fabric is 100% cotton for solid colors. Polyester is included for heather-color variants. These fabrics are prime materials for printing. The shoulders have twill tape for improved durability. The collar is curl resistant due to ribbed knitting. There are no seams along the sides.

- .: Material: 100% cotton (fiber content may vary for different colors)
- .: Light fabric (5.3 oz/yd<sup>2</sup> (180 g/m<sup>2</sup>))
- .: Classic fit
- .: Tear-away label
- .: Runs true to size

|                   | XS    | S     | Μ     | L     |
|-------------------|-------|-------|-------|-------|
| Width, in         | 16.14 | 16.93 | 18.11 | 18.90 |
| Length, in        | 20.47 | 22.05 | 23.62 | 25.20 |
| Sleeve length, in | 6.34  | 7.01  | 7.48  | 7.99  |