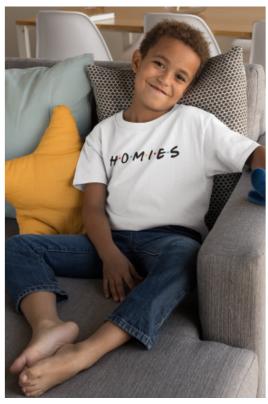

## "Homies" #1 - Kids Heavy Cotton<sup>TM</sup> Tee

**Price: \$23.00** 

## **Description**

The kids heavy cotton tee is perfect for everyday use. The fabric is 100% cotton for solid colors. Polyester is included for heather-color variants. These fabrics are prime materials for printing. The shoulders have twill tape for improved durability. The collar is curl resistant due to ribbed knitting. There are no seams along the sides.