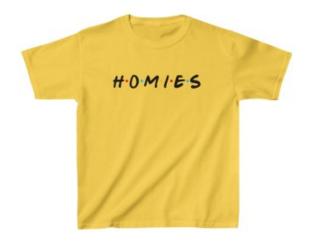

## "Homies" #1 - Kids Heavy Cotton<sup>TM</sup> Tee

**Price: \$23.00** 

## **Description**

The kids heavy cotton tee is perfect for everyday use. The fabric is 100% cotton for solid colors. Polyester is included for heather-color variants. These fabrics are prime materials for printing. The shoulders have twill tape for improved durability. The collar is curl resistant due to ribbed knitting. There are no seams along the sides.