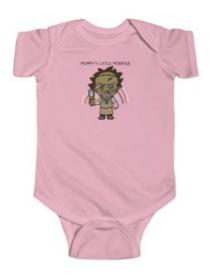

## "Mommy's Little Monster" (LF) Infant Fine Jersey Bodysuit

**Price: \$20.00** 

**Short Description** 

As part of our "Family Horror" series, we couldn't leave the little ones out!

## **Description**

As part of our "Family Horror" series, we couldn't leave the little ones out!

- .: 100% Combed ringspun cotton (fiber content may vary for different colors)
- $\therefore$  Light fabric (4.5 oz/yd² (153 g/m²))
- .: Tear away label