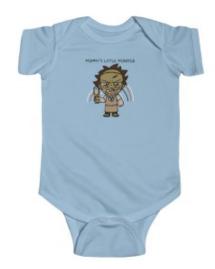

## "Mommy's Little Monster" (LF) Infant Fine Jersey Bodysuit

**Price: \$20.00** 

**Short Description** 

As part of our "Family Horror" series, we couldn't leave the little ones out!

## **Description**

As part of our "Family Horror" series, we couldn't leave the little ones out!

- .: 100% Combed ringspun cotton (fiber content may vary for different colors)
- $\therefore$  Light fabric (4.5 oz/yd² (153 g/m²))
- .: Tear away label