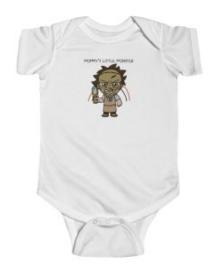

## "Mommy's Little Monster" (LF) Infant Fine Jersey Bodysuit

**Price: \$20.00** 

**Short Description** 

As part of our "Family Horror" series, we couldn't leave the little ones out!

## **Description**

As part of our "Family Horror" series, we couldn't leave the little ones out!

- .: 100% Combed ringspun cotton (fiber content may vary for different colors)
- $\therefore$  Light fabric (4.5 oz/yd² (153 g/m²))
- .: Tear away label