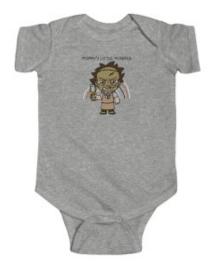

## "Mommy's Little Monster" (LF) Infant Fine Jersey Bodysuit

**Price: \$20.00** 

**Short Description** 

As part of our "Family Horror" series, we couldn't leave the little ones out!

## **Description**

As part of our "Family Horror" series, we couldn't leave the little ones out!

- .: 100% Combed ringspun cotton (fiber content may vary for different colors)
- $\therefore$  Light fabric (4.5 oz/yd² (153 g/m²))
- .: Tear away label