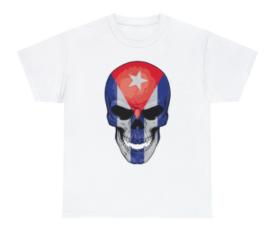

## Skull Cuba - 1

## Description

This classic unisex jersey short sleeve tee fits like a well-loved favorite. Soft cotton and quality print make users fall in love with it over and over again. These t-shirts have-ribbed knit collars to bolster shaping. The shoulders have taping for better fit over time. Dual side seams hold the garment's shape for longer.