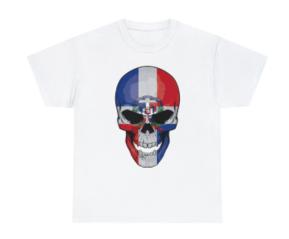

## Skull Dominican Republic - 1

**Price: \$25.00** 



## **Description**

This classic unisex jersey short sleeve tee fits like a well-loved favorite. Soft cotton and quality print make users fall in love with it over and over again. These t-shirts have-ribbed knit collars to bolster shaping. The shoulders have taping for better fit over time. Dual side seams hold the garment's shape for longer.

- .: 100% Airlume combed and ringspun cotton (fiber content may vary for different colors)
- .: Light fabric (4.2 oz/yd² (142 g/m²))
- .: Retail fit
- .: Tear away label
- .: Runs true to size

|            | S     | M     | L     | XL    | 2XL   | 3XL   |
|------------|-------|-------|-------|-------|-------|-------|
| Width, in  | 17.99 | 20.00 | 22.01 | 24.02 | 25.98 | 27.99 |
| Length, in | 27.99 | 29.02 | 30.00 | 31.02 | 32.01 | 32.99 |
| Slee