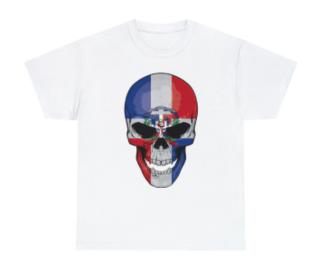

in love with it over and over again. These t-shirts have-ribbed knit collars to bolster shaping. The shoulders have taping for better fit over time. Dual side seams hold the garment's shape for longer.

- .: 100% Airlume combed and ringspun cotton (fiber content may vary for different colors)
- .: Light fabric (4.2 oz/yd² (142 g/m²))
- .: Retail fit
- .: Tear away label
- .: Runs true to size

|            | S     | M     | L     | XL    | 2XL   | 3XL   |
|------------|-------|-------|-------|-------|-------|-------|
| Width, in  | 17.99 | 20.00 | 22.01 | 24.02 | 25.98 | 27.99 |
| Length, in | 27.99 | 29.02 | 30.00 | 31.02 | 32.01 | 32.99 |
| Sleeve     | 8.90  | 9.17  | 9.45  | 9.72  | 10.00 | 10.39 |
| length, in |       |       |       |       |       |       |

## **Product Gallery**