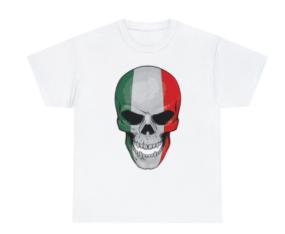

## Skull Italy - 1

**Price: \$25.00** 

## **Description**

This classic unisex jersey short sleeve tee fits like a well-loved favorite. Soft cotton and quality print make users fall in love with it over and over again. These t-shirts have-ribbed knit collars to bolster shaping. The shoulders have taping for better fit over time. Dual side seams hold the garment's shape for longer.