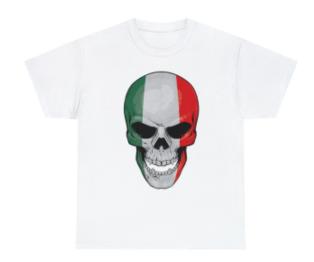

## Skull Italy - 1

**Price: \$25.00** 

## **Description**

This classic unisex jersey short sleeve tee fits like a well-loved favorite. Soft cotton and quality print make users fall in love with it over and over again. These t-shirts have-ribbed knit collars to bolster shaping. The shoulders have taping for better fit over time. Dual side seams hold the garment's shape for longer.