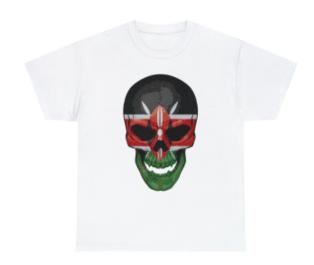

in love with it over and over again. These t-shirts have-ribbed knit collars to bolster shaping. The shoulders have taping for better fit over time. Dual side seams hold the garment's shape for longer.

- .: 100% Airlume combed and ringspun cotton (fiber content may vary for different colors)
- .: Light fabric (4.2 oz/yd² (142 g/m²))
- .: Retail fit
- .: Tear away label
- .: Runs true to size

|            | S     | M     | L     | XL    | 2XL   | 3XL   |
|------------|-------|-------|-------|-------|-------|-------|
| Width, in  | 17.99 | 20.00 | 22.01 | 24.02 | 25.98 | 27.99 |
| Length, in | 27.99 | 29.02 | 30.00 | 31.02 | 32.01 | 32.99 |
| Sleeve     | 8.90  | 9.17  | 9.45  | 9.72  | 10.00 | 10.39 |
| length, in |       |       |       |       |       |       |

## **Product Gallery**