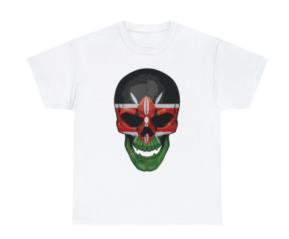

## Skull Kenya - 1

**Price: \$25.00** 



## **Description**

This classic unisex jersey short sleeve tee fits like a well-loved favorite. Soft cotton and quality print make users fall in love with it over and over again. These t-shirts have-ribbed knit collars to bolster shaping. The shoulders have taping for better fit over time. Dual side seams hold the garment's shape for longer.

- .: 100% Airlume combed and ringspun cotton (fiber content may vary for different colors)
- .: Light fabric (4.2 oz/yd² (142 g/m²))
- .: Retail fit
- .: Tear away label
- .: Runs true to size

|            | S     | M     | L     | XL    | 2XL   | 3XL   |
|------------|-------|-------|-------|-------|-------|-------|
| Width, in  | 17.99 | 20.00 | 22.01 | 24.02 | 25.98 | 27.99 |
| Length, in | 27.99 | 29.02 | 30.00 | 31.02 | 32.01 | 32.99 |
| Slee