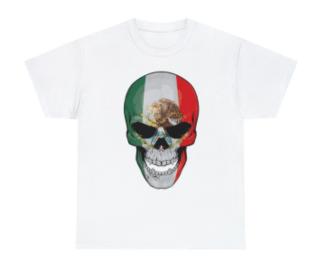

in love with it over and over again. These t-shirts have-ribbed knit collars to bolster shaping. The shoulders have taping for better fit over time. Dual side seams hold the garment's shape for longer.

- .: 100% Airlume combed and ringspun cotton (fiber content may vary for different colors)
- .: Light fabric (4.2 oz/yd² (142 g/m²))
- .: Retail fit
- .: Tear away label
- .: Runs true to size

|            | S     | M     | L     | XL    | 2XL   | 3XL   |
|------------|-------|-------|-------|-------|-------|-------|
| Width, in  | 17.99 | 20.00 | 22.01 | 24.02 | 25.98 | 27.99 |
| Length, in | 27.99 | 29.02 | 30.00 | 31.02 | 32.01 | 32.99 |
| Sleeve     | 8.90  | 9.17  | 9.45  | 9.72  | 10.00 | 10.39 |
| length, in |       |       |       |       |       |       |

## **Product Gallery**