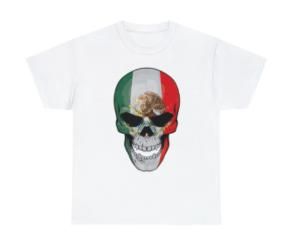

## Skull Mexico - 1

**Price: \$25.00** 



## **Description**

This classic unisex jersey short sleeve tee fits like a well-loved favorite. Soft cotton and quality print make users fall in love with it over and over again. These t-shirts have-ribbed knit collars to bolster shaping. The shoulders have taping for better fit over time. Dual side seams hold the garment's shape for longer.

- .: 100% Airlume combed and ringspun cotton (fiber content may vary for different colors)
- .: Light fabric (4.2 oz/yd² (142 g/m²))
- .: Retail fit
- .: Tear away label
- .: Runs true to size

|            | S     | M     | L     | XL    | 2XL   | 3XL   |
|------------|-------|-------|-------|-------|-------|-------|
| Width, in  | 17.99 | 20.00 | 22.01 | 24.02 | 25.98 | 27.99 |
| Length, in | 27.99 | 29.02 | 30.00 | 31.02 | 32.01 | 32.99 |
| Slee