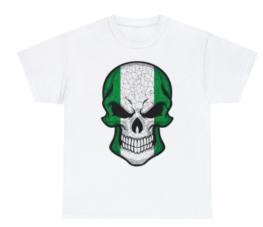

## Skull Nigeria - 1

## Description

This classic unisex jersey short sleeve tee fits like a well-loved favorite. Soft cotton and quality print make users fall in love with it over and over again. These t-shirts have-ribbed knit collars to bolster shaping. The shoulders have taping for better fit over time. Dual side seams hold the garment's shape for longer.