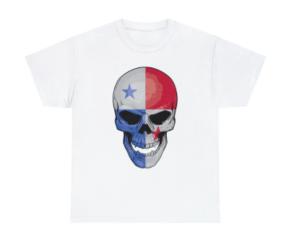

## Skull Panama - 1

**Price: \$25.00** 



## **Description**

This classic unisex jersey short sleeve tee fits like a well-loved favorite. Soft cotton and quality print make users fall in love with it over and over again. These t-shirts have-ribbed knit collars to bolster shaping. The shoulders have taping for better fit over time. Dual side seams hold the garment's shape for longer.

- .: 100% Airlume combed and ringspun cotton (fiber content may vary for different colors)
- .: Light fabric (4.2 oz/yd² (142 g/m²))
- .: Retail fit
- .: Tear away label
- .: Runs true to size

|            | S     | M     | L     | XL    | 2XL   | 3XL   |
|------------|-------|-------|-------|-------|-------|-------|
| Width, in  | 17.99 | 20.00 | 22.01 | 24.02 | 25.98 | 27.99 |
| Length, in | 27.99 | 29.02 | 30.00 | 31.02 | 32.01 | 32.99 |
| Slee