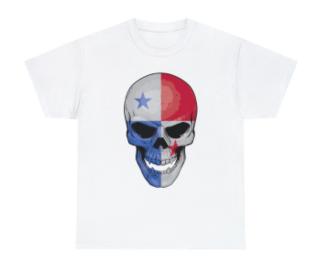

in love with it over and over again. These t-shirts have-ribbed knit collars to bolster shaping. The shoulders have taping for better fit over time. Dual side seams hold the garment's shape for longer.

- .: 100% Airlume combed and ringspun cotton (fiber content may vary for different colors)
- .: Light fabric (4.2 oz/yd² (142 g/m²))
- .: Retail fit
- .: Tear away label
- .: Runs true to size

|            | S     | M     | L     | XL    | 2XL   | 3XL   |
|------------|-------|-------|-------|-------|-------|-------|
| Width, in  | 17.99 | 20.00 | 22.01 | 24.02 | 25.98 | 27.99 |
| Length, in | 27.99 | 29.02 | 30.00 | 31.02 | 32.01 | 32.99 |
| Sleeve     | 8.90  | 9.17  | 9.45  | 9.72  | 10.00 | 10.39 |
| length, in |       |       |       |       |       |       |

## **Product Gallery**