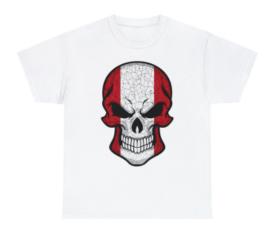

## Skull Peru - 1

## Description

This classic unisex jersey short sleeve tee fits like a well-loved favorite. Soft cotton and quality print make users fall in love with it over and over again. These t-shirts have-ribbed knit collars to bolster shaping. The shoulders have taping for better fit over time. Dual side seams hold the garment's shape for longer.