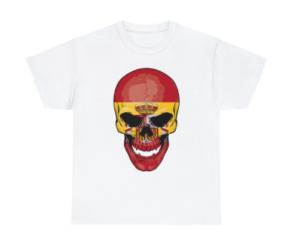

## Skull Spain - 1

**Price: \$25.00** 



## **Description**

This classic unisex jersey short sleeve tee fits like a well-loved favorite. Soft cotton and quality print make users fall in love with it over and over again. These t-shirts have-ribbed knit collars to bolster shaping. The shoulders have taping for better fit over time. Dual side seams hold the garment's shape for longer.

- .: 100% Airlume combed and ringspun cotton (fiber content may vary for different colors)
- .: Light fabric (4.2 oz/yd² (142 g/m²))
- .: Retail fit
- .: Tear away label
- .: Runs true to size

|            | S     | M     | L     | XL    | 2XL   | 3XL   |
|------------|-------|-------|-------|-------|-------|-------|
| Width, in  | 17.99 | 20.00 | 22.01 | 24.02 | 25.98 | 27.99 |
| Length, in | 27.99 | 29.02 | 30.00 | 31.02 | 32.01 | 32.99 |
| Slee