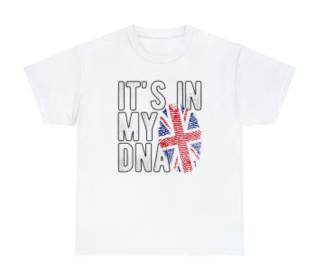

## It's In My DNA - United Kingdom

**Price: \$25.00** 

## **Description**

This classic unisex jersey short sleeve tee fits like a well-loved favorite. Soft cotton and quality print make users fall in love with it over and over again. These t-shirts have-ribbed knit collars to bolster shaping. The shoulders have taping for better fit over time. Dual side seams hold the garment's shape for longer.