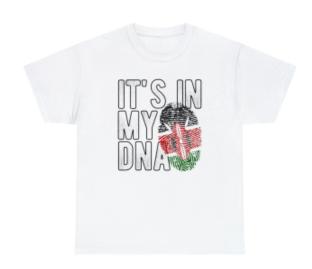

in love with it over and over again. These t-shirts have-ribbed knit collars to bolster shaping. The shoulders have taping for better fit over time. Dual side seams hold the garment's shape for longer.

- .: 100% Airlume combed and ringspun cotton (fiber content may vary for different colors)
- .: Light fabric (4.2 oz/yd² (142 g/m²))
- .: Retail fit
- .: Tear away label
- .: Runs true to size

|            | S     | M     | L     | XL    | 2XL   | 3XL   |
|------------|-------|-------|-------|-------|-------|-------|
| Width, in  | 17.99 | 20.00 | 22.01 | 24.02 | 25.98 | 27.99 |
| Length, in | 27.99 | 29.02 | 30.00 | 31.02 | 32.01 | 32.99 |
| Sleeve     | 8.90  | 9.17  | 9.45  | 9.72  | 10.00 | 10.39 |
| length, in |       |       |       |       |       |       |

## **Product Gallery**