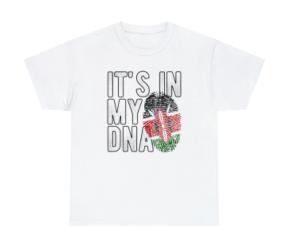

## It's In My DNA - Kenya

**Price: \$25.00** 



## **Description**

This classic unisex jersey short sleeve tee fits like a well-loved favorite. Soft cotton and quality print make users fall in love with it over and over again. These t-shirts have-ribbed knit collars to bolster shaping. The shoulders have taping for better fit over time. Dual side seams hold the garment's shape for longer.

- .: 100% Airlume combed and ringspun cotton (fiber content may vary for different colors)
- .: Light fabric (4.2 oz/yd² (142 g/m²))
- .: Retail fit
- .: Tear away label
- .: Runs true to size

|            | S     | M     | L     | XL    | 2XL   | 3XL   |
|------------|-------|-------|-------|-------|-------|-------|
| Width, in  | 17.99 | 20.00 | 22.01 | 24.02 | 25.98 | 27.99 |
| Length, in | 27.99 | 29.02 | 30.00 | 31.02 | 32.01 | 32.99 |
| Slee