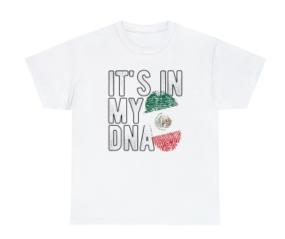

## It's In My DNA - Mexico

**Price: \$25.00** 



## **Description**

This classic unisex jersey short sleeve tee fits like a well-loved favorite. Soft cotton and quality print make users fall in love with it over and over again. These t-shirts have-ribbed knit collars to bolster shaping. The shoulders have taping for better fit over time. Dual side seams hold the garment's shape for longer.

- .: 100% Airlume combed and ringspun cotton (fiber content may vary for different colors)
- .: Light fabric (4.2 oz/yd² (142 g/m²))
- .: Retail fit
- .: Tear away label
- .: Runs true to size

|            | S     | M     | L     | XL    | 2XL   | 3XL   |
|------------|-------|-------|-------|-------|-------|-------|
| Width, in  | 17.99 | 20.00 | 22.01 | 24.02 | 25.98 | 27.99 |
| Length, in | 27.99 | 29.02 | 30.00 | 31.02 | 32.01 | 32.99 |
| Slee