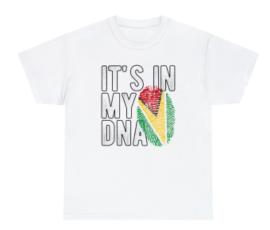

## It's In My DNA - Guyana

## Description

This classic unisex jersey short sleeve tee fits like a well-loved favorite. Soft cotton and quality print make users fall in love with it over and over again. These t-shirts have-ribbed knit collars to bolster shaping. The shoulders have taping for better fit over time. Dual side seams hold the garment's shape for longer.