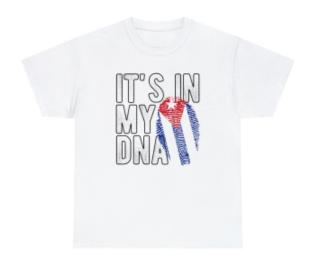

in love with it over and over again. These t-shirts have-ribbed knit collars to bolster shaping. The shoulders have taping for better fit over time. Dual side seams hold the garment's shape for longer.

- .: 100% Airlume combed and ringspun cotton (fiber content may vary for different colors)
- .: Light fabric (4.2 oz/yd² (142 g/m²))
- .: Retail fit
- .: Tear away label
- .: Runs true to size

|            | S     | M     | L     | XL    | 2XL   | 3XL   |
|------------|-------|-------|-------|-------|-------|-------|
| Width, in  | 17.99 | 20.00 | 22.01 | 24.02 | 25.98 | 27.99 |
| Length, in | 27.99 | 29.02 | 30.00 | 31.02 | 32.01 | 32.99 |
| Sleeve     | 8.90  | 9.17  | 9.45  | 9.72  | 10.00 | 10.39 |
| length, in |       |       |       |       |       |       |

## **Product Gallery**