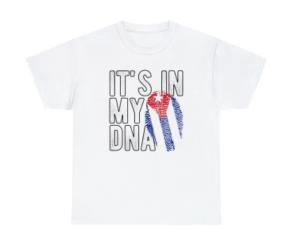

## It's In My DNA - Cuba

**Price: \$25.00** 



## **Description**

This classic unisex jersey short sleeve tee fits like a well-loved favorite. Soft cotton and quality print make users fall in love with it over and over again. These t-shirts have-ribbed knit collars to bolster shaping. The shoulders have taping for better fit over time. Dual side seams hold the garment's shape for longer.

- .: 100% Airlume combed and ringspun cotton (fiber content may vary for different colors)
- .: Light fabric (4.2 oz/yd² (142 g/m²))
- .: Retail fit
- .: Tear away label
- .: Runs true to size

|            | S     | M     | L     | XL    | 2XL   | 3XL   |
|------------|-------|-------|-------|-------|-------|-------|
| Width, in  | 17.99 | 20.00 | 22.01 | 24.02 | 25.98 | 27.99 |
| Length, in | 27.99 | 29.02 | 30.00 | 31.02 | 32.01 | 32.99 |
| Slee