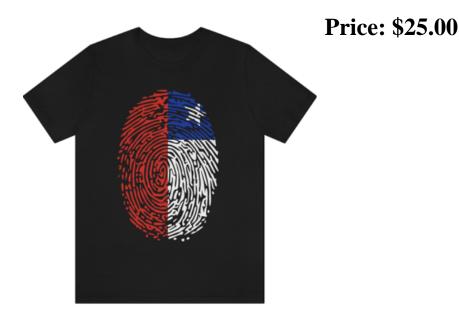

## Fingerprint Tee - Chile

## Description

This classic unisex jersey short sleeve tee fits like a well-loved favorite. Soft cotton and quality print make users fall in love with it over and over again. These t-shirts have-ribbed knit collars to bolster shaping. The shoulders have taping for better fit over time. Dual side seams hold the garment's shape for longer.