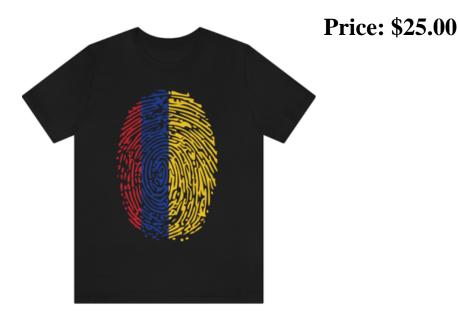

## Fingerprint Tee - Colombia

## Description

This classic unisex jersey short sleeve tee fits like a well-loved favorite. Soft cotton and quality print make users fall in love with it over and over again. These t-shirts have-ribbed knit collars to bolster shaping. The shoulders have taping for better fit over time. Dual side seams hold the garment's shape for longer.