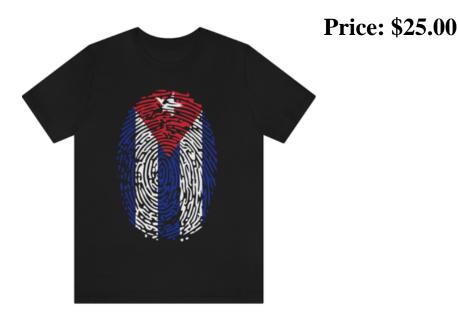

## Fingerprint Tee - Cuba



## Description

This classic unisex jersey short sleeve tee fits like a well-loved favorite. Soft cotton and quality print make users fall in love with it over and over again. These t-shirts have-ribbed knit collars to bolster shaping. The shoulders have taping for better fit over time. Dual side seams hold the garment's shape for longer.

.: 100% Airlume combed and ringspun cotton (fiber content may vary for different colors)

- .: Light fabric  $(4.2 \text{ oz/yd}^2 (142 \text{ g/m}^2))$
- .: Retail fit
- .: Tear away label
- .: Runs true to size

|            | S     | Μ     | L     | XL    | 2XL   | 3XL   |
|------------|-------|-------|-------|-------|-------|-------|
| Width, in  | 17.99 | 20.00 | 22.01 | 24.02 | 25.98 | 27.99 |
| Length, in | 27.99 | 29.02 | 30.00 | 31.02 | 32.01