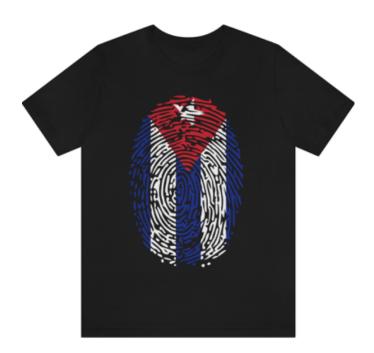

and over again. These t-shirts have-ribbed knit collars to bolster shaping. The shoulders have taping for better fit over time. Dual side seams hold the garment's shape for longer.

.: 100% Airlume combed and ringspun cotton (fiber content may vary for different colors)

- .: Light fabric  $(4.2 \text{ oz/yd}^2 (142 \text{ g/m}^2))$
- .: Retail fit
- .: Tear away label
- .: Runs true to size

|            | S     | Μ     | L     | XL    | 2XL   | 3XL   |
|------------|-------|-------|-------|-------|-------|-------|
| Width, in  | 17.99 | 20.00 | 22.01 | 24.02 | 25.98 | 27.99 |
| Length, in | 27.99 | 29.02 | 30.00 | 31.02 | 32.01 | 32.99 |
| Sleeve     | 8.90  | 9.17  | 9.45  | 9.72  | 10.00 | 10.39 |
| length, in |       |       |       |       |       |       |

## **Product Gallery**