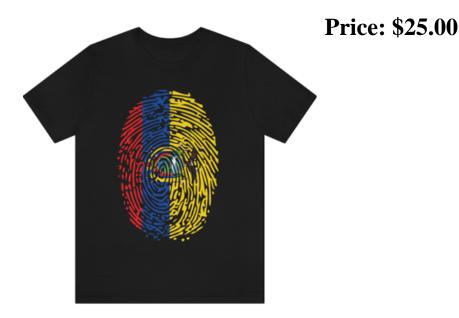

## Fingerprint Tee - Ecuador



## Description

This classic unisex jersey short sleeve tee fits like a well-loved favorite. Soft cotton and quality print make users fall in love with it over and over again. These t-shirts have-ribbed knit collars to bolster shaping. The shoulders have taping for better fit over time. Dual side seams hold the garment's shape for longer.

.: 100% Airlume combed and ringspun cotton (fiber content may vary for different colors)

- .: Light fabric (4.2 oz/yd<sup>2</sup> (142 g/m<sup>2</sup>))
- .: Retail fit
- .: Tear away label
- .: Runs true to size

|            | S     | Μ     | L     | XL    | 2XL   | 3XL   |
|------------|-------|-------|-------|-------|-------|-------|
| Width, in  | 17.99 | 20.00 | 22.01 | 24.02 | 25.98 | 27.99 |
| Length, in | 27.99 | 29.02 | 30.00 | 31.02 | 32.01