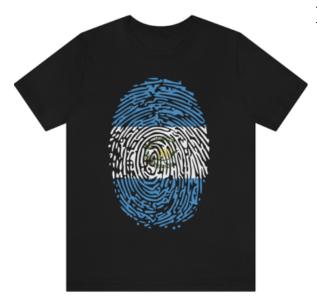

## Fingerprint Tee - Guatemala



**Price: \$25.00** 

## **Description**

This classic unisex jersey short sleeve tee fits like a well-loved favorite. Soft cotton and quality print make users fall in love with it over and over again. These t-shirts have-ribbed knit collars to bolster shaping. The shoulders have taping for better fit over time. Dual side seams hold the garment's shape for longer.

- .: 100% Airlume combed and ringspun cotton (fiber content may vary for different colors)
- .: Light fabric (4.2 oz/yd² (142 g/m²))
- .: Retail fit
- .: Tear away label
- .: Runs true to size

|            | S     | M     | L     | XL    | 2XL   | 3XL   |
|------------|-------|-------|-------|-------|-------|-------|
| Width, in  | 17.99 | 20.00 | 22.01 | 24.02 | 25.98 | 27.99 |
| Length, in | 27.99 | 29.02 | 30.00 | 31.02 | 3