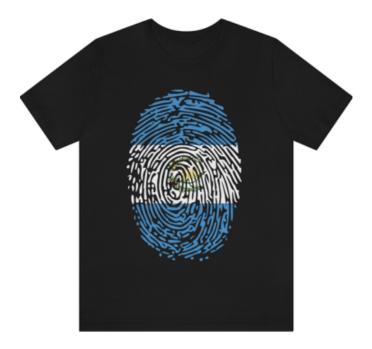

in love with it over and over again. These t-shirts have-ribbed knit collars to bolster shaping. The shoulders have taping for better fit over time. Dual side seams hold the garment's shape for longer.

- .: 100% Airlume combed and ringspun cotton (fiber content may vary for different colors)
- .: Light fabric (4.2 oz/yd² (142 g/m²))
- .: Retail fit
- .: Tear away label
- .: Runs true to size

|            | S     | M     | L     | XL    | 2XL   | 3XL   |
|------------|-------|-------|-------|-------|-------|-------|
| Width, in  | 17.99 | 20.00 | 22.01 | 24.02 | 25.98 | 27.99 |
| Length, in | 27.99 | 29.02 | 30.00 | 31.02 | 32.01 | 32.99 |
| Sleeve     | 8.90  | 9.17  | 9.45  | 9.72  | 10.00 | 10.39 |
| length, in |       |       |       |       |       |       |

## **Product Gallery**