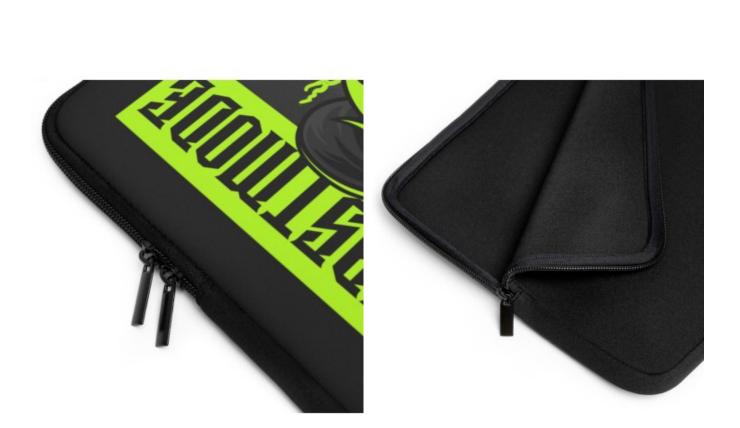

## **Description**

Made for transferring laptops in the coolest way possible, this personalized laptop sleeve is a dream come true for anyone working on the go or traveling. Featuring a black polyester back, a water-resistant construction, and dual zipper enclosures, this personalized laptop sleeve case is available in 7" sizes up to 17".

7in& 10in are perfect for tablets and handheld games.

- .: Material: Smooth neoprene
- .: Customizable front with solid black back
- .: Lightweight
- .: Water resistant and durable
- .: Dual zipper enclosures
- .: Multiple sizes