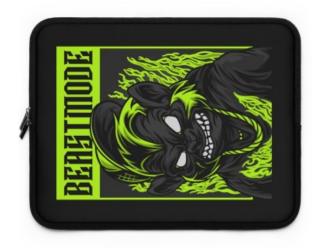

## "Beast Mode" #1 Laptop Sleeve

**Price: \$25.00** 

## **Description**

Made for transferring laptops in the coolest way possible, this personalized laptop sleeve is a dream come true for anyone working on the go or traveling. Featuring a black polyester back, a water-resistant construction, and dual zipper enclosures, this personalized laptop sleeve case is available in 7" sizes up to 17".