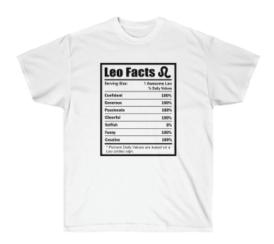

## Nutritional Facts Zodiac - Leo

**Price: \$25.00** 



## **Description**

This classic unisex jersey short sleeve tee fits like a well-loved favorite. Soft cotton and quality print make users fall in love with it over and over again. These t-shirts have-ribbed knit collars to bolster shaping. The shoulders have taping for better fit over time. Dual side seams hold the garment's shape for longer.

- .: 100% Airlume combed and ringspun cotton (fiber content may vary for different colors)
- .: Light fabric (4.2 oz/yd² (142 g/m²))
- .: Retail fit
- .: Tear away label
- .: Runs true to size

|            | S     | M     | L     | XL    | 2XL   | 3XL   |
|------------|-------|-------|-------|-------|-------|-------|
| Width, in  | 17.99 | 20.00 | 22.01 | 24.02 | 25.98 | 27.99 |
| Length, in | 27.99 | 29.02 | 30.00 | 31.02 | 32.01 | 32.99 |
| Slee