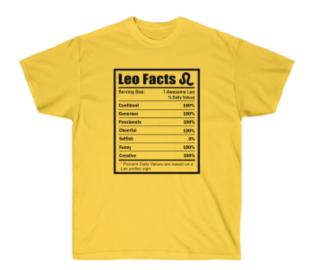

in love with it over and over again. These t-shirts have-ribbed knit collars to bolster shaping. The shoulders have taping for better fit over time. Dual side seams hold the garment's shape for longer.

- .: 100% Airlume combed and ringspun cotton (fiber content may vary for different colors)
- .: Light fabric (4.2 oz/yd² (142 g/m²))
- .: Retail fit
- .: Tear away label
- .: Runs true to size

|            | S     | M     | L     | XL    | 2XL   | 3XL   |
|------------|-------|-------|-------|-------|-------|-------|
| Width, in  | 17.99 | 20.00 | 22.01 | 24.02 | 25.98 | 27.99 |
| Length, in | 27.99 | 29.02 | 30.00 | 31.02 | 32.01 | 32.99 |
| Sleeve     | 8.90  | 9.17  | 9.45  | 9.72  | 10.00 | 10.39 |
| length, in |       |       |       |       |       |       |

## **Product Gallery**