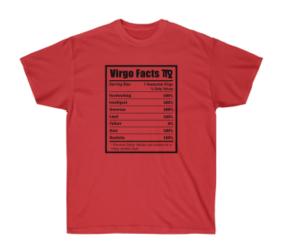

## Nutritional Facts Zodiac - Virgo

**Price: \$25.00** 



## **Description**

This classic unisex jersey short sleeve tee fits like a well-loved favorite. Soft cotton and quality print make users fall in love with it over and over again. These t-shirts have-ribbed knit collars to bolster shaping. The shoulders have taping for better fit over time. Dual side seams hold the garment's shape for longer.

- .: 100% Airlume combed and ringspun cotton (fiber content may vary for different colors)
- .: Light fabric (4.2 oz/yd² (142 g/m²))
- .: Retail fit
- .: Tear away label
- .: Runs true to size

|            | S     | M     | L     | XL    | 2XL   | 3XL   |
|------------|-------|-------|-------|-------|-------|-------|
| Width, in  | 17.99 | 20.00 | 22.01 | 24.02 | 25.98 | 27.99 |
| Length, in | 27.99 | 29.02 | 30.00 | 31.02 | 32.01 | 32.99 |
| Slee