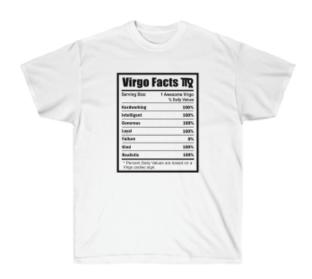

in love with it over and over again. These t-shirts have-ribbed knit collars to bolster shaping. The shoulders have taping for better fit over time. Dual side seams hold the garment's shape for longer.

- .: 100% Airlume combed and ringspun cotton (fiber content may vary for different colors)
- .: Light fabric (4.2 oz/yd² (142 g/m²))
- .: Retail fit
- .: Tear away label
- .: Runs true to size

|            | S     | M     | L     | XL    | 2XL   | 3XL   |
|------------|-------|-------|-------|-------|-------|-------|
| Width, in  | 17.99 | 20.00 | 22.01 | 24.02 | 25.98 | 27.99 |
| Length, in | 27.99 | 29.02 | 30.00 | 31.02 | 32.01 | 32.99 |
| Sleeve     | 8.90  | 9.17  | 9.45  | 9.72  | 10.00 | 10.39 |
| length, in |       |       |       |       |       |       |

## **Product Gallery**