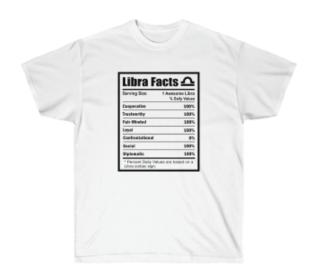

in love with it over and over again. These t-shirts have-ribbed knit collars to bolster shaping. The shoulders have taping for better fit over time. Dual side seams hold the garment's shape for longer.

- .: 100% Airlume combed and ringspun cotton (fiber content may vary for different colors)
- .: Light fabric (4.2 oz/yd² (142 g/m²))
- .: Retail fit
- .: Tear away label
- .: Runs true to size

|            | S     | M     | L     | XL    | 2XL   | 3XL   |
|------------|-------|-------|-------|-------|-------|-------|
| Width, in  | 17.99 | 20.00 | 22.01 | 24.02 | 25.98 | 27.99 |
| Length, in | 27.99 | 29.02 | 30.00 | 31.02 | 32.01 | 32.99 |
| Sleeve     | 8.90  | 9.17  | 9.45  | 9.72  | 10.00 | 10.39 |
| length, in |       |       |       |       |       |       |

## **Product Gallery**