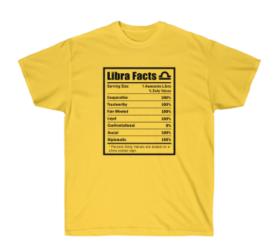

## Nutritional Facts Zodiac - Libra

**Price: \$25.00** 



## **Description**

This classic unisex jersey short sleeve tee fits like a well-loved favorite. Soft cotton and quality print make users fall in love with it over and over again. These t-shirts have-ribbed knit collars to bolster shaping. The shoulders have taping for better fit over time. Dual side seams hold the garment's shape for longer.

- .: 100% Airlume combed and ringspun cotton (fiber content may vary for different colors)
- .: Light fabric (4.2 oz/yd² (142 g/m²))
- .: Retail fit
- .: Tear away label
- .: Runs true to size

|            | S     | M     | L     | XL    | 2XL   | 3XL   |
|------------|-------|-------|-------|-------|-------|-------|
| Width, in  | 17.99 | 20.00 | 22.01 | 24.02 | 25.98 | 27.99 |
| Length, in | 27.99 | 29.02 | 30.00 | 31.02 | 32.01 | 32.99 |
| Slee