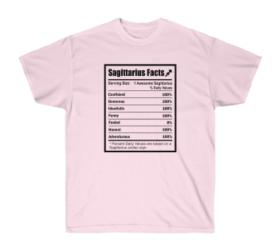

## Nutritional Facts Zodiac - Sagittarius

**Price: \$25.00** 



## **Description**

This classic unisex jersey short sleeve tee fits like a well-loved favorite. Soft cotton and quality print make users fall in love with it over and over again. These t-shirts have-ribbed knit collars to bolster shaping. The shoulders have taping for better fit over time. Dual side seams hold the garment's shape for longer.

- .: 100% Airlume combed and ringspun cotton (fiber content may vary for different colors)
- .: Light fabric (4.2 oz/yd² (142 g/m²))
- .: Retail fit
- .: Tear away label
- .: Runs true to size

|            | S     | M     | L     | XL    | 2XL   | 3XL   |
|------------|-------|-------|-------|-------|-------|-------|
| Width, in  | 17.99 | 20.00 | 22.01 | 24.02 | 25.98 | 27.99 |
| Length, in | 27.99 | 29.02 | 30.00 | 31.02 | 32.01 | 32.99 |
| Slee