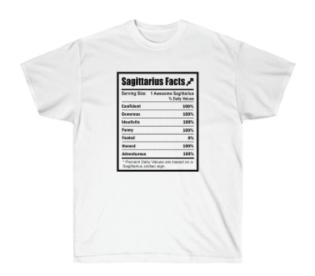

in love with it over and over again. These t-shirts have-ribbed knit collars to bolster shaping. The shoulders have taping for better fit over time. Dual side seams hold the garment's shape for longer.

- .: 100% Airlume combed and ringspun cotton (fiber content may vary for different colors)
- .: Light fabric (4.2 oz/yd² (142 g/m²))
- .: Retail fit
- .: Tear away label
- .: Runs true to size

|            | S     | M     | L     | XL    | 2XL   | 3XL   |
|------------|-------|-------|-------|-------|-------|-------|
| Width, in  | 17.99 | 20.00 | 22.01 | 24.02 | 25.98 | 27.99 |
| Length, in | 27.99 | 29.02 | 30.00 | 31.02 | 32.01 | 32.99 |
| Sleeve     | 8.90  | 9.17  | 9.45  | 9.72  | 10.00 | 10.39 |
| length, in |       |       |       |       |       |       |

## **Product Gallery**