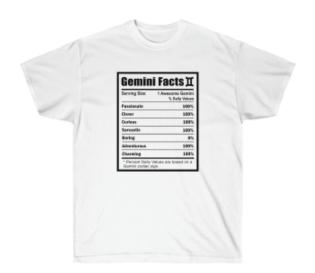

and over again. These t-shirts have-ribbed knit collars to bolster shaping. The shoulders have taping for better fit over time. Dual side seams hold the garment's shape for longer.

.: 100% Airlume combed and ringspun cotton (fiber content may vary for different colors)

- .: Light fabric  $(4.2 \text{ oz/yd}^2 (142 \text{ g/m}^2))$
- .: Retail fit
- .: Tear away label
- .: Runs true to size

|            | S     | Μ     | L     | XL    | 2XL   | 3XL   |
|------------|-------|-------|-------|-------|-------|-------|
| Width, in  | 17.99 | 20.00 | 22.01 | 24.02 | 25.98 | 27.99 |
| Length, in | 27.99 | 29.02 | 30.00 | 31.02 | 32.01 | 32.99 |
| Sleeve     | 8.90  | 9.17  | 9.45  | 9.72  | 10.00 | 10.39 |
| length, in |       |       |       |       |       |       |

## **Product Gallery**