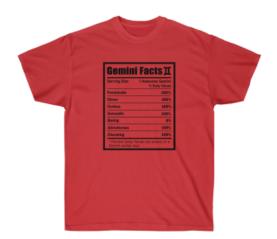

## Nutritional Facts Zodiac - Gemini

## Price: \$25.00



## Description

This classic unisex jersey short sleeve tee fits like a well-loved favorite. Soft cotton and quality print make users fall in love with it over and over again. These t-shirts have-ribbed knit collars to bolster shaping. The shoulders have taping for better fit over time. Dual side seams hold the garment's shape for longer.

.: 100% Airlume combed and ringspun cotton (fiber content may vary for different colors)

- .: Light fabric  $(4.2 \text{ oz/yd}^2 (142 \text{ g/m}^2))$
- .: Retail fit
- .: Tear away label
- .: Runs true to size

|            | S     | Μ     | L     | XL    | 2XL   | 3XL   |
|------------|-------|-------|-------|-------|-------|-------|
| Width, in  | 17.99 | 20.00 | 22.01 | 24.02 | 25.98 | 27.99 |
| Length, in | 27.99 | 29.02 | 30.00 | 31.02 | 32.01