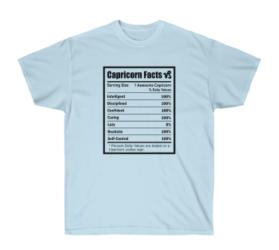

## Nutritional Facts Zodiac - Capricorn

**Price: \$25.00** 



## **Description**

This classic unisex jersey short sleeve tee fits like a well-loved favorite. Soft cotton and quality print make users fall in love with it over and over again. These t-shirts have-ribbed knit collars to bolster shaping. The shoulders have taping for better fit over time. Dual side seams hold the garment's shape for longer.

- .: 100% Airlume combed and ringspun cotton (fiber content may vary for different colors)
- .: Light fabric (4.2 oz/yd² (142 g/m²))
- .: Retail fit
- .: Tear away label
- .: Runs true to size

|            | S     | M     | L     | XL    | 2XL   | 3XL   |
|------------|-------|-------|-------|-------|-------|-------|
| Width, in  | 17.99 | 20.00 | 22.01 | 24.02 | 25.98 | 27.99 |
| Length, in | 27.99 | 29.02 | 30.00 | 31.02 | 32.01 | 32.99 |
| Slee