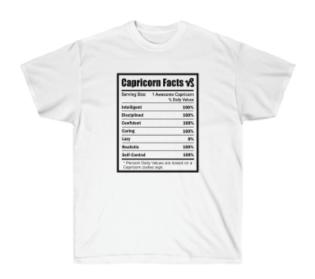

in love with it over and over again. These t-shirts have-ribbed knit collars to bolster shaping. The shoulders have taping for better fit over time. Dual side seams hold the garment's shape for longer.

- .: 100% Airlume combed and ringspun cotton (fiber content may vary for different colors)
- .: Light fabric (4.2 oz/yd² (142 g/m²))
- .: Retail fit
- .: Tear away label
- .: Runs true to size

|            | S     | M     | L     | XL    | 2XL   | 3XL   |
|------------|-------|-------|-------|-------|-------|-------|
| Width, in  | 17.99 | 20.00 | 22.01 | 24.02 | 25.98 | 27.99 |
| Length, in | 27.99 | 29.02 | 30.00 | 31.02 | 32.01 | 32.99 |
| Sleeve     | 8.90  | 9.17  | 9.45  | 9.72  | 10.00 | 10.39 |
| length, in |       |       |       |       |       |       |

## **Product Gallery**