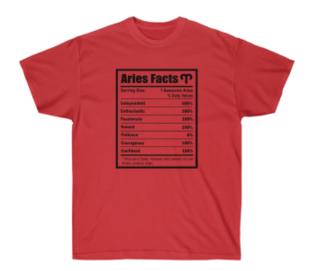

in love with it over and over again. These t-shirts have-ribbed knit collars to bolster shaping. The shoulders have taping for better fit over time. Dual side seams hold the garment's shape for longer.

- .: 100% Airlume combed and ringspun cotton (fiber content may vary for different colors)
- .: Light fabric (4.2 oz/yd² (142 g/m²))
- .: Retail fit
- .: Tear away label
- .: Runs true to size

|            | S     | M     | L     | XL    | 2XL   | 3XL   |
|------------|-------|-------|-------|-------|-------|-------|
| Width, in  | 17.99 | 20.00 | 22.01 | 24.02 | 25.98 | 27.99 |
| Length, in | 27.99 | 29.02 | 30.00 | 31.02 | 32.01 | 32.99 |
| Sleeve     | 8.90  | 9.17  | 9.45  | 9.72  | 10.00 | 10.39 |
| length, in |       |       |       |       |       |       |

## **Product Gallery**