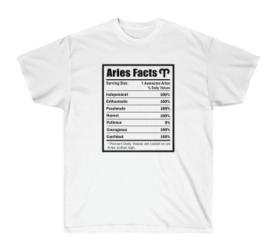

## Nutritional Facts Zodiac - Aries

**Price: \$25.00** 



## **Description**

This classic unisex jersey short sleeve tee fits like a well-loved favorite. Soft cotton and quality print make users fall in love with it over and over again. These t-shirts have-ribbed knit collars to bolster shaping. The shoulders have taping for better fit over time. Dual side seams hold the garment's shape for longer.

- .: 100% Airlume combed and ringspun cotton (fiber content may vary for different colors)
- .: Light fabric (4.2 oz/yd² (142 g/m²))
- .: Retail fit
- .: Tear away label
- .: Runs true to size

|            | S     | M     | L     | XL    | 2XL   | 3XL   |
|------------|-------|-------|-------|-------|-------|-------|
| Width, in  | 17.99 | 20.00 | 22.01 | 24.02 | 25.98 | 27.99 |
| Length, in | 27.99 | 29.02 | 30.00 | 31.02 | 32.01 | 32.99 |
| Slee