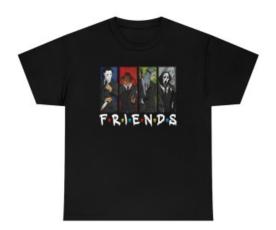

## "Friends" #4 - Unisex Heavy Cotton Tee

## **Price: \$25.00**



## Description

The unisex heavy cotton tee is the basic staple of any wardrobe. It is the foundation upon which casual fashion grows. All it needs is a personalized design to elevate things to profitability. The specially spun fibers provide a smooth surface for premium printing vividity and sharpness. No side seams mean there are no itchy interruptions under the arms. The shoulders have tape for improved durability.

- .: 100% cotton (fiber content may vary for different colors)
- .: Medium fabric (5.3 oz/yd² (180 g/m²))
- .: Classic fit
- .: Tear-away label
- .: Runs true to size

|                   | S     | Μ     | L     | XL    | 2XL   | 3XL   | 4XL   | 5XL   |
|-------------------|-------|-------|-------|-------|-------|-------|-------|-------|
| Width, in         | 17.99 | 20.00