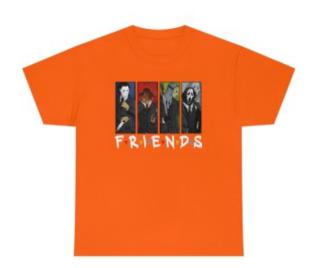

mooth surface for premium printing vividity and sharpness. No side seams mean there are no itchy interruptions under the arms. The shoulders have tape for improved durability.

- .: 100% cotton (fiber content may vary for different colors)
- .: Medium fabric (5.3 oz/yd² (180 g/m²))
- .: Classic fit
- .: Tear-away label
- .: Runs true to size

|                   | S     | Μ     | L     | XL    | 2XL   | 3XL   | 4XL   | 5XL   |
|-------------------|-------|-------|-------|-------|-------|-------|-------|-------|
| Width, in         | 17.99 | 20.00 | 21.97 | 23.98 | 25.98 | 27.99 | 30.04 | 31.97 |
| Length, in        | 28.00 | 29.00 | 30.00 | 31.00 | 32.00 | 33.00 | 34.00 | 35.00 |
| Sleeve length, in | 7.24  | 7.76  | 8.23  | 8.74  | 9.25  | 9.76  | 10.24 | 10.75 |

## **Product Gallery**