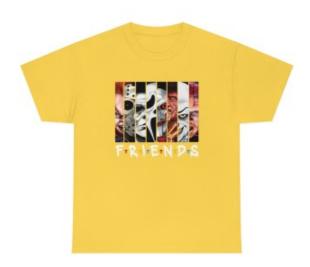

mooth surface for premium printing vividity and sharpness. No side seams mean there are no itchy interruptions under the arms. The shoulders have tape for improved durability.

- .: 100% cotton (fiber content may vary for different colors)
- .: Medium fabric (5.3 oz/yd² (180 g/m²))
- .: Classic fit
- .: Tear-away label
- .: Runs true to size

|                   | S     | M     | L     | XL    | 2XL   | 3XL   | 4XL   | 5XL   |
|-------------------|-------|-------|-------|-------|-------|-------|-------|-------|
| Width, in         | 17.99 | 20.00 | 21.97 | 23.98 | 25.98 | 27.99 | 30.04 | 31.97 |
| Length, in        | 28.00 | 29.00 | 30.00 | 31.00 | 32.00 | 33.00 | 34.00 | 35.00 |
| Sleeve length, in | 7.24  | 7.76  | 8.23  | 8.74  | 9.25  | 9.76  | 10.24 | 10.75 |

## **Product Gallery**