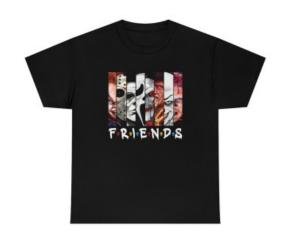

## "Friends" #3 - Unisex Heavy Cotton Tee

**Price: \$25.00** 



## **Description**

The unisex heavy cotton tee is the basic staple of any wardrobe. It is the foundation upon which casual fashion grows. All it needs is a personalized design to elevate things to profitability. The specially spun fibers provide a smooth surface for premium printing vividity and sharpness. No side seams mean there are no itchy interruptions under the arms. The shoulders have tape for improved durability.

- .: 100% cotton (fiber content may vary for different colors)
- .: Medium fabric (5.3 oz/yd² (180 g/m²))
- .: Classic fit
- .: Tear-away label
- .: Runs true to size

|                   | S     | M     | L     | XL    | 2XL   | 3XL   | 4XL   | 5XL   |
|-------------------|-------|-------|-------|-------|-------|-------|-------|-------|
| Width, in         | 17.99 | 2