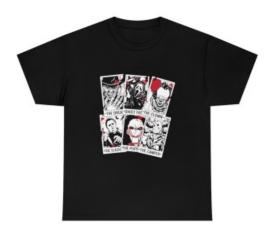

## "The Crew" - Unisex Heavy Cotton Tee

## Description

The unisex heavy cotton tee is the basic staple of any wardrobe. It is the foundation upon which casual fashion grows. All it needs is a personalized design to elevate things to profitability. The specially spun fibers provide a smooth surface for premium printing vividity and sharpness. No side seams mean there are no itchy interruptions under the arms. The shoulders have tape for improved durability.