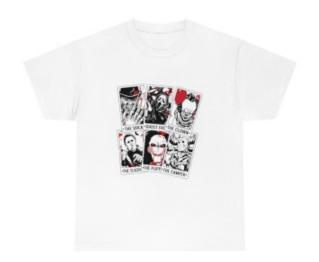

## "The Crew" - Unisex Heavy Cotton Tee

## Description

The unisex heavy cotton tee is the basic staple of any wardrobe. It is the foundation upon which casual fashion grows. All it needs is a personalized design to elevate things to profitability. The specially spun fibers provide a smooth surface for premium printing vividity and sharpness. No side seams mean there are no itchy interruptions under the arms. The shoulders have tape for improved durability.