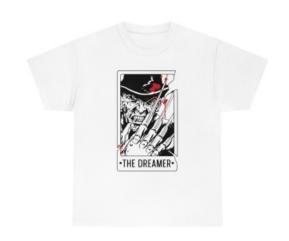

## "The Dreamer" - Unisex Heavy Cotton Tee

**Price: \$25.00** 

## **Product Gallery**