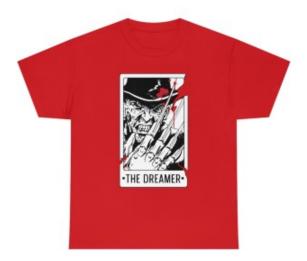

## "The Dreamer" - Unisex Heavy Cotton Tee

**Price: \$25.00** 

## **Product Gallery**