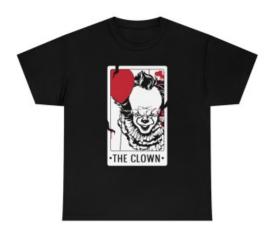

## "The Clown" - Unisex Heavy Cotton Tee

## **Price: \$25.00**



## Description

The unisex heavy cotton tee is the basic staple of any wardrobe. It is the foundation upon which casual fashion grows. All it needs is a personalized design to elevate things to profitability. The specially spun fibers provide a smooth surface for premium printing vividity and sharpness. No side seams mean there are no itchy interruptions under the arms. The shoulders have tape for improved durability.

- .: 100% cotton (fiber content may vary for different colors)
- .: Medium fabric (5.3 oz/yd² (180 g/m²))
- .: Classic fit
- .: Tear-away label
- .: Runs true to size

|                   | S     | Μ     | L     | XL    | 2XL   | 3XL   | 4XL   | 5XL   |
|-------------------|-------|-------|-------|-------|-------|-------|-------|-------|
| Width, in         | 17.99 | 20.00