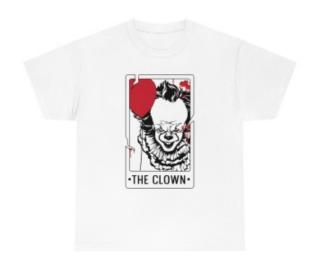

mooth surface for premium printing vividity and sharpness. No side seams mean there are no itchy interruptions under the arms. The shoulders have tape for improved durability.

- .: 100% cotton (fiber content may vary for different colors)
- .: Medium fabric (5.3 oz/yd² (180 g/m²))
- .: Classic fit
- .: Tear-away label
- .: Runs true to size

|                   | S     | Μ     | L     | XL    | 2XL   | 3XL   | 4XL   | 5XL   |
|-------------------|-------|-------|-------|-------|-------|-------|-------|-------|
| Width, in         | 17.99 | 20.00 | 21.97 | 23.98 | 25.98 | 27.99 | 30.04 | 31.97 |
| Length, in        | 28.00 | 29.00 | 30.00 | 31.00 | 32.00 | 33.00 | 34.00 | 35.00 |
| Sleeve length, in | 7.24  | 7.76  | 8.23  | 8.74  | 9.25  | 9.76  | 10.24 | 10.75 |

## **Product Gallery**